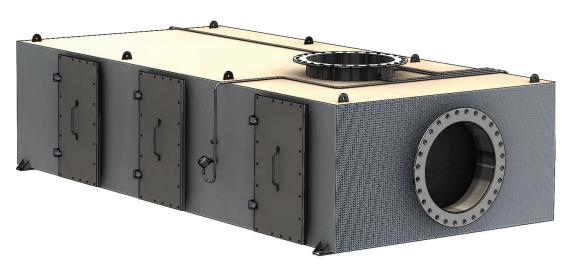

A compact solution to control NOx, CO, VOCs, HCs, PM and NH3 slip all in one engineered system. The most compact design with the multiple technologies in one shape available on the market today.

## Flexible Mounting Options:

- Available for indoor and outdoor applications
- Above the engine
- On top of the engine enclosure
- Hang from the ceiling
- Mount vertical or horizontal or on the side
- Flexible inlet and outlet connection locations and diameters
- Pressure drop can be managed depending on application
- Options for SCR reactor heating for immediate NOx reduction

The location of the inlet and outlet locations can be adjusted to meet the installation needs of your project.